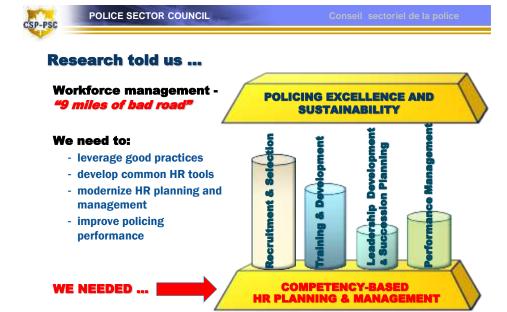

### **Building the CBM Mgmt Framework**

## Status implementation well-underway Inputs \$5M invested

- 4 years of research
- 3 continents Canadian/int'l best practices
- 90+ members of Steering/working Committees
- 70 contributing police organizations
- 900 SMEs validation process

#### **Outputs**

- 7 guides for managers
- 40+ tools and templates

collaboration builds success

connecting forces – securing futures

unir les forces garantes de l'aver

POLICE SECTOR COUNCIL

Conseil sectoriel de la police