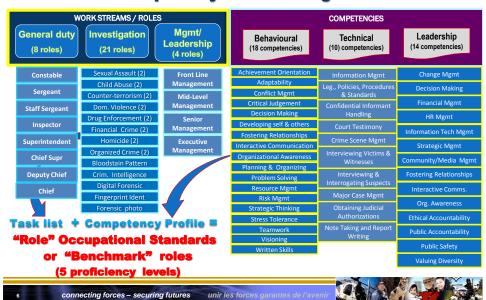

## **National (Learning) Qualifications Framework**

#### **Competency-based**

#### **INTEGRATES HR efforts across the sector**

- implementation of national benchmarks nationally validated framework
- more efficient succession planning and leadership development
- optimized use of police services' budget training dollars
- development of national training standards by educational organizations
- a national system of certification and accreditation