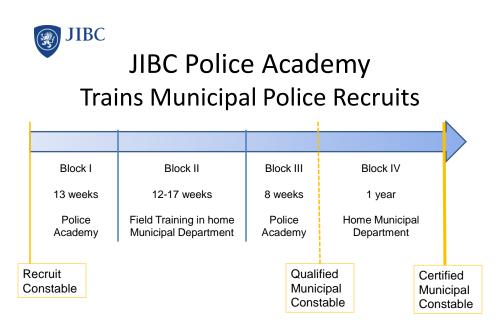

# JIBC Police Academy Trains Municipal Police Recruits

- Investigation & Patrol
- Legal Studies
- Use of Force
- Traffic Studies
- Firearms
- Driver Training
- Dress & Deportment
- Physical Training

Recruit Training 'Disciplines' in Blocks I and III